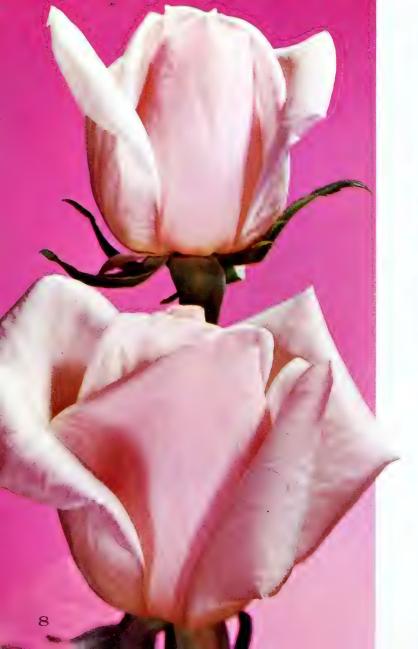

a delightful, high-centered flower which curls gracefully outward at maturity. The bushy plant grows upright and produces thick, heavy canes as well as large, glossy leaves of a rich parsley-green. Fragrance, though light, is intensely sweet.

**\$3 ea.**—3 or more, \$2.65 ea.





crimson-red overlaid with an iridescent scarlet combined with exquisite form make Christian Dior an outstanding red rose. This is a rich, exciting rose whose coloring remains beautifully steadfast throughout the life of the bloom. The Christian Dior flower is solidly substantial, its 50 to 60 petals forming a big bloom which is high centered and very double, with excellent exhibition quality. Plant is tall, vigorous and upright, with rich green foliage and a light fragrance.

**\$3 ea.**—3 or more, \$2.65 ea.





& Weeks.) Plant Pat. 2032. Elegant, silvery pink blooms and excellent fragrance give Royal Highness enormous appeal. Long buds open to blooms with high centers and very fine form. Blooms come singly on long, strong erect stems, perfect for cutting. Solid, well-branched plant grows to medium height. Foliage is dark green and very striking. You'll love the strong, sweet fragrance, too.

\$3 ea.—3 or more, \$2.65 ea.

(above) Hybrid Tea. (E. G. Hill.) Plant Pat. 2746. Summer Rainbow is refeshingly beautiful, with petals of rich, textured pink underlaid with a mist of fine chrome-yellow. The solid bud opens into a fully double bloom of 50 to 60 petals. Plant grows to medium height with straight, sturdy stems and very full, medium green foliage. Tremendous bloom all season long.

**\$3.50 e